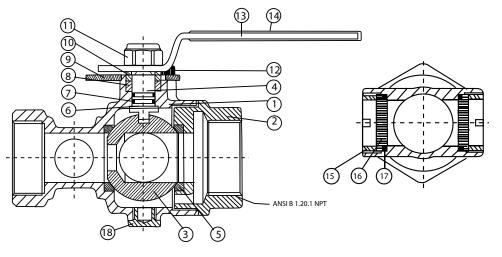

| No     | Part            | Material ASTM       | Qty |
|--------|-----------------|---------------------|-----|
| 1      | Body            | Bronze B62          | 1   |
| 2      | Body Cap        | Forged Brass C37700 | 1   |
| 3      | Ball            | Brass B16/C37700    | 1   |
| 4      | Stem            | Brass B16           | 1   |
| 5      | Seat            | PTFE                | 2   |
|        | Thrust Washer   | PFTE                | 1   |
| 6<br>7 | O-Ring          | NBR D2000           | 2   |
| 8      | Gland Packing   | PFTE                | 1   |
| 9      | Indicator Plate | Steel               | 1   |
| 10     | Gland           | Brass B16           | 1   |
| 11     | Nut             | Steel               | 1   |
| 12     | Stop Screw      | Stainless Steel     | 2   |
| 13     | Lever           | Steel               | 1   |
| 14     | Handle Cover    | PVC Vinyl           | 1   |
| 15     | Retaining Ring  | Brass B16           | 2   |
| 16     | Washer          | Acrylic             | 2   |
| 17     | O-Ring          | NBR D2000           | 2   |
| 18     | Cap Plug        | Brass B16           | 1   |