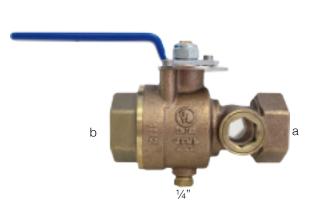

## TEST & DRAIN VALVE

Female NPT Inlet and Outlet.
Rated 300 PSI. Forged Brass Body.
Chrome Plated Brass Ball with Teflon Seats.

| UL and FM Listed Under | a/b (Orifice) | C (Plug) | Port           | Α       | В        | С        | D        | Н  |
|------------------------|---------------|----------|----------------|---------|----------|----------|----------|----|
|                        | 1" (1/2")     | 1/4"     | <b>1</b> 1/16" | 5 1/32" | 2 43/64" | 5 11/32" | 4 27/64" | 2" |
| LANSDALE               | 1-1/4" (1/2") | 1/4"     | 1 1/16"        | 5 1/32" | 2 43/64" | 5 11/32" | 4 27/64" | 2" |
|                        | 1-1/2" (1/2") | NA       | 1 3/4"         | 6.811"  | 5"       | 6.1811"  | 5"       | 3" |
|                        | 2" (1/2")     | NA       | 1 3/4"         | 6.811"  | 5"       | 6.1811"  | 5"       | 3" |