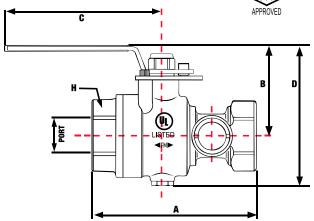

| PROJECT INFORMATION | APPROVAL STAMP       |
|---------------------|----------------------|
| Project:            | ☐ Appr oved          |
| Address:            | ☐ Appr oved as noted |
| Cont ractor:        | ☐ Not appr oved      |
| Engineer:           | Remarks:             |
| Submittal Data:     |                      |
| Notes 1:            |                      |
| Notes 2:            |                      |